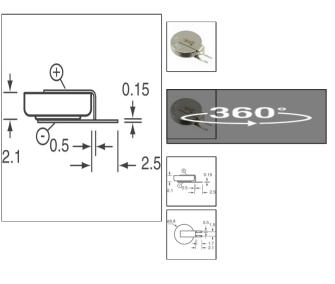

#### MS621FE-FL11E

| 728-1057-ND                                                    |  |  |  |  |
|----------------------------------------------------------------|--|--|--|--|
| Seiko Instruments                                              |  |  |  |  |
| MS621FE-FL11E                                                  |  |  |  |  |
| BATT LITH 3V 5.5MAH COIN 6.8MM                                 |  |  |  |  |
| Manufacturer Standard Lead Time 13 Weeks                       |  |  |  |  |
| Coin, 6.8mm 3V Lithium Battery Rechargeable (Secondary) 5.5mAh |  |  |  |  |
|                                                                |  |  |  |  |

### **Product Attributes**

| ТҮРЕ              | DESCRIPTION                        |  |
|-------------------|------------------------------------|--|
| Categories        | Battery Products                   |  |
| outogonoo         | Batteries Rechargeable (Secondary) |  |
| Manufacturer      | Seiko Instruments                  |  |
| Series            | MS621FE                            |  |
| Part Status       | Active                             |  |
| Battery Chemistry | Lithium                            |  |
| Battery Cell Size | Coin, 6.8mm                        |  |
| Voltage - Rated   | 3V                                 |  |

| Capacity                | 5.5mAh                                                |
|-------------------------|-------------------------------------------------------|
| Size / Dimension        | 0.27" Dia x 0.08" H (6.8mm x 2.1mm)                   |
| Termination Style       | SMD (SMT) Tab                                         |
| Discharge Rate          | 15µA                                                  |
| Standard Charge Current | 15µA                                                  |
| Standard Charge Time    | -                                                     |
| Weight                  | 0.23 g                                                |
| Shipping Info           | Due to restrictions, only ground shipment is allowed. |
|                         |                                                       |